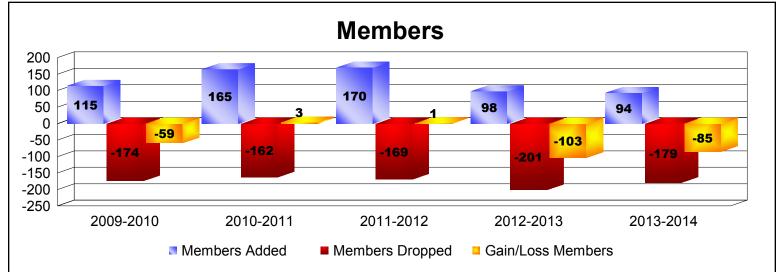

District 25 B

As of June 2014 Cumulative

| Year      | New<br>Clubs | Dropped<br>Clubs | Gain/<br>Loss<br>Clubs | New<br>Members | Charter<br>Members | Reinstate<br>Members | Transfer<br>Members | Total<br>Member<br>Added | Total<br>Members<br>Dropped | Gain/<br>Loss<br>Members |
|-----------|--------------|------------------|------------------------|----------------|--------------------|----------------------|---------------------|--------------------------|-----------------------------|--------------------------|
| 2009-2010 | 0            | 0                | 0                      | 99             | 0                  | 12                   | 4                   | 115                      | -174                        | -59                      |
| 2010-2011 | 0            | 0                | 0                      | 141            | 0                  | 14                   | 10                  | 165                      | -162                        | 3                        |
| 2011-2012 | 1            | 0                | 1                      | 127            | 30                 | 10                   | 3                   | 170                      | -169                        | 1                        |
| 2012-2013 | 0            | -1               | -1                     | 89             | 1                  | 6                    | 2                   | 98                       | -201                        | -103                     |
| 2013-2014 | 0            | -4               | -4                     | 83             | 0                  | 5                    | 6                   | 94                       | -179                        | -85                      |
| Average   | 0            | -1               | -1                     | 108            | 6                  | 9                    | 5                   | 128                      | -177                        | -49                      |