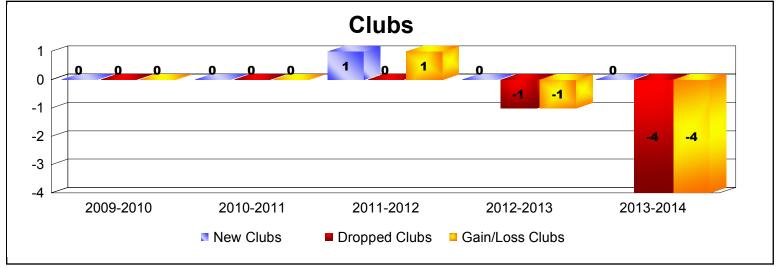

District 25 B

As of June 2014 Cumulative

| Year      | New<br>Clubs | Dropped<br>Clubs | Gain/<br>Loss<br>Clubs | New<br>Members | Charter<br>Members | Reinstate<br>Members | Transfer<br>Members | Total<br>Member<br>Added | Total<br>Members<br>Dropped | Gain/<br>Loss<br>Members |
|-----------|--------------|------------------|------------------------|----------------|--------------------|----------------------|---------------------|--------------------------|-----------------------------|--------------------------|
| 2009-2010 | 0            | 0                | 0                      | 99             | 0                  | 12                   | 4                   | 115                      | -174                        | -59                      |
| 2010-2011 | 0            | 0                | 0                      | 141            | 0                  | 14                   | 10                  | 165                      | -162                        | 3                        |
| 2011-2012 | 1            | 0                | 1                      | 127            | 30                 | 10                   | 3                   | 170                      | -169                        | 1                        |
| 2012-2013 | 0            | -1               | -1                     | 89             | 1                  | 6                    | 2                   | 98                       | -201                        | -103                     |
| 2013-2014 | 0            | -4               | -4                     | 83             | 0                  | 5                    | 6                   | 94                       | -179                        | -85                      |
| Average   | 0            | -1               | -1                     | 108            | 6                  | 9                    | 5                   | 128                      | -177                        | -49                      |